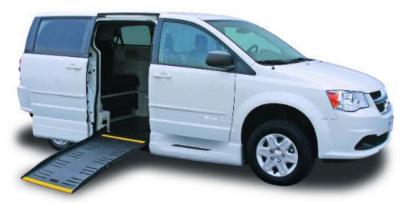

## Trevor,

The following is a quote for a 2017 Braunability Entervan SE on a Dodge Caravan SE.

Picture of a similar van shown.

 Van Price:
 \$22,048.00

 Conversion:
 \$20,130.00

 Model Year Discount:
 -\$1,200.00